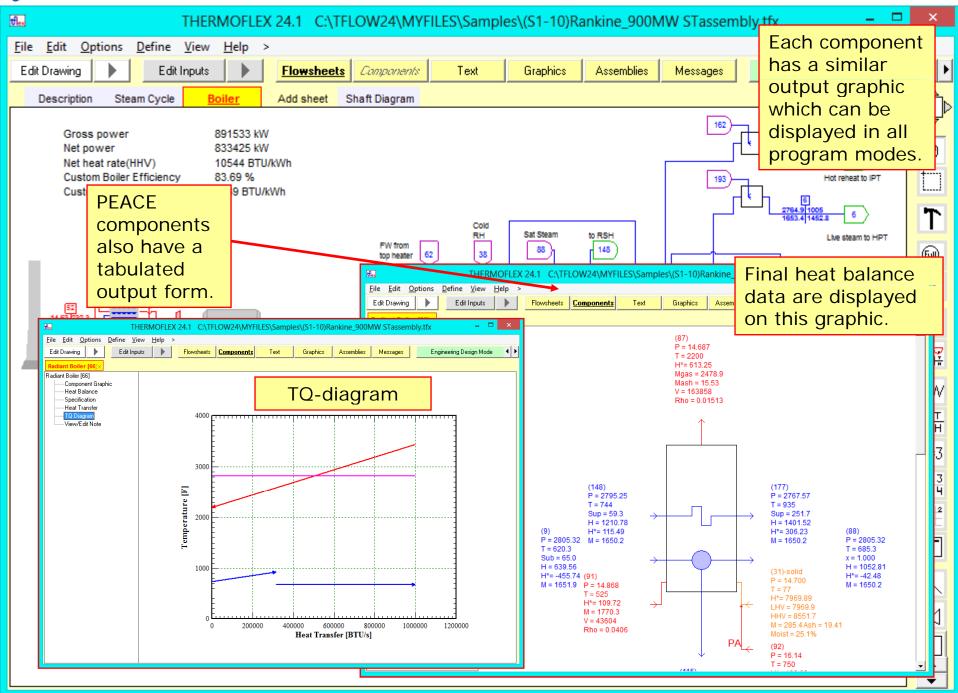

- > THERMOFLEX is a fully-flexible program for heat balance modeling & engineering. Models are built graphically assembling components "lego-style".
- ➤ THERMOFLEX is used to model Combined Cycles, Conventional Steam Plants, Process Plants, and more.
- ➤ Performs both design and off-design calculations.
- ➤ Contains powerful "Logical Components" to model off-design controls
- ➤ In combination with PEACE (Plant Engineering and Construction Estimator), it provides engineering details and cost estimation.
- > THERMOFLEX works alone, or in concert with GT PRO, GT MASTER, and/or STEAM MASTER.