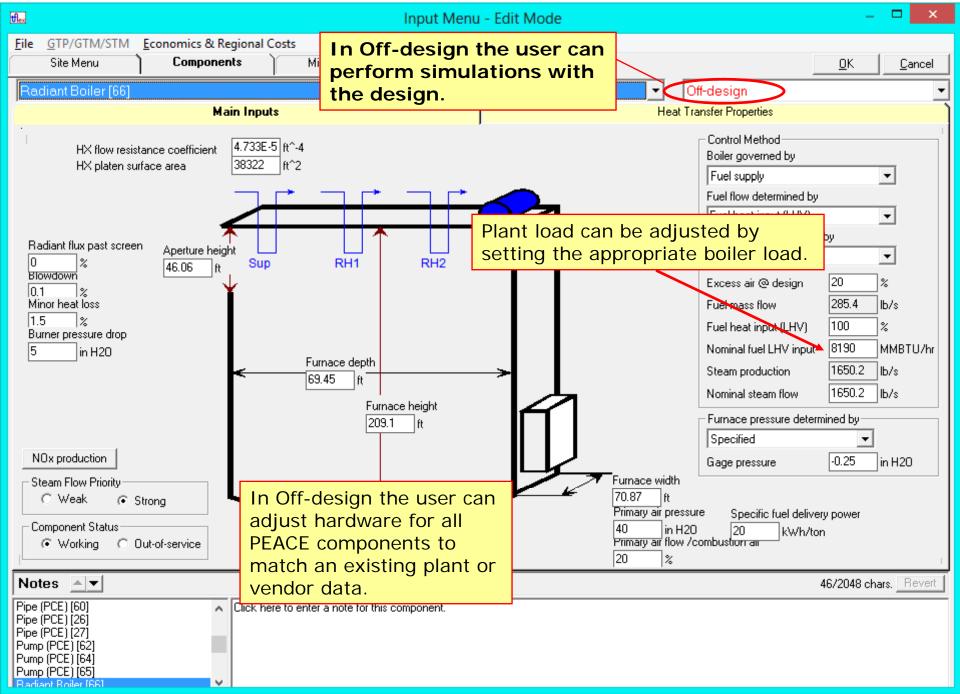

- > THERMOFLEX is a fully-flexible program for heat balance modeling & engineering. Models are built graphically assembling components "lego-style".
- ➤ THERMOFLEX is used to model Combined Cycles, Conventional Steam Plants, Process Plants, and more.
- ➤ Performs both design and off-design calculations.
- ➤ Contains powerful "Logical Components" to model off-design controls
- ➤ In combination with PEACE (Plant Engineering and Construction Estimator), it provides engineering details and cost estimation.
- > THERMOFLEX works alone, or in concert with GT PRO, GT MASTER, and/or STEAM MASTER.