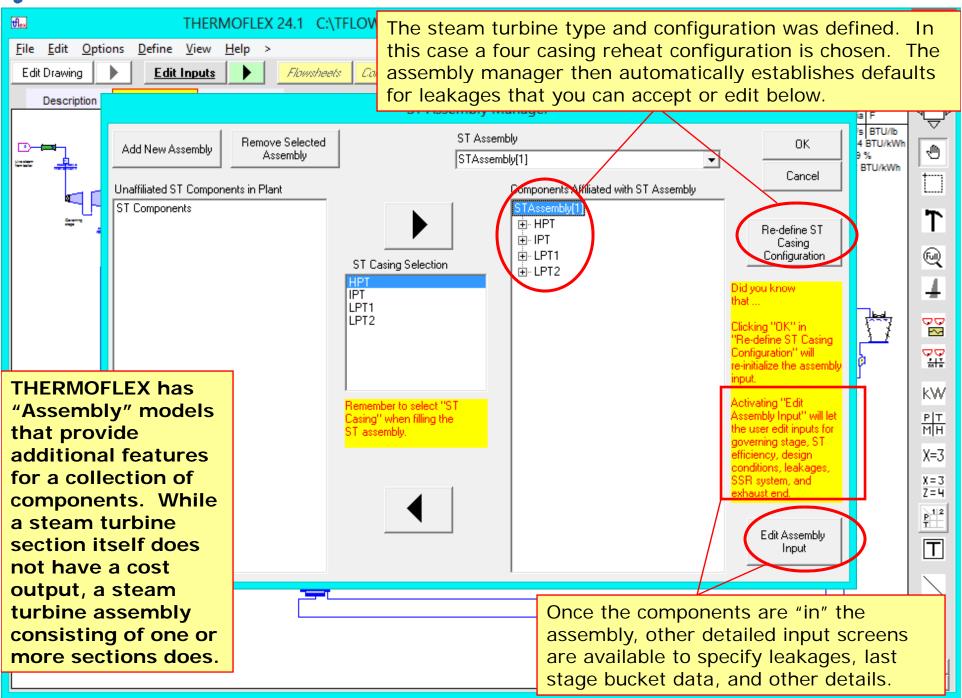

- > THERMOFLEX is a fully-flexible program for heat balance modeling & engineering. Models are built graphically assembling components "lego-style".
- ➤ THERMOFLEX is used to model Combined Cycles, Conventional Steam Plants, Process Plants, and more.
- ➤ Performs both design and off-design calculations.
- ➤ Contains powerful "Logical Components" to model off-design controls
- ➤ In combination with PEACE (Plant Engineering and Construction Estimator), it provides engineering details and cost estimation.
- > THERMOFLEX works alone, or in concert with GT PRO, GT MASTER, and/or STEAM MASTER.