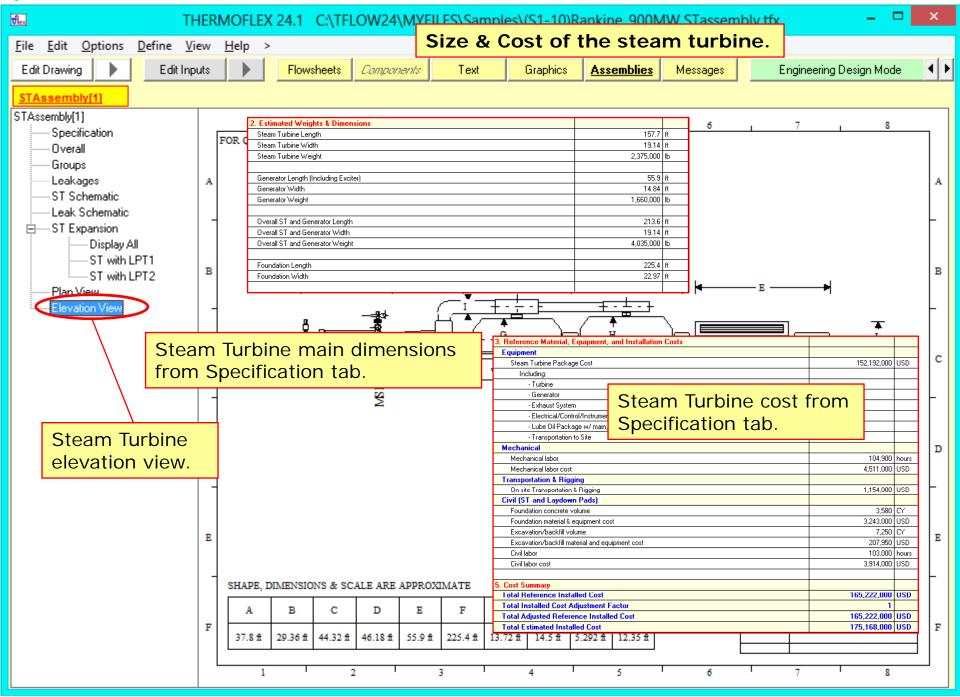

- > THERMOFLEX is a fully-flexible program for heat balance modeling & engineering. Models are built graphically assembling components "lego-style".
- ➤ THERMOFLEX is used to model Combined Cycles, Conventional Steam Plants, Process Plants, and more.
- ➤ Performs both design and off-design calculations.
- ➤ Contains powerful "Logical Components" to model off-design controls
- ➤ In combination with PEACE (Plant Engineering and Construction Estimator), it provides engineering details and cost estimation.
- > THERMOFLEX works alone, or in concert with GT PRO, GT MASTER, and/or STEAM MASTER.