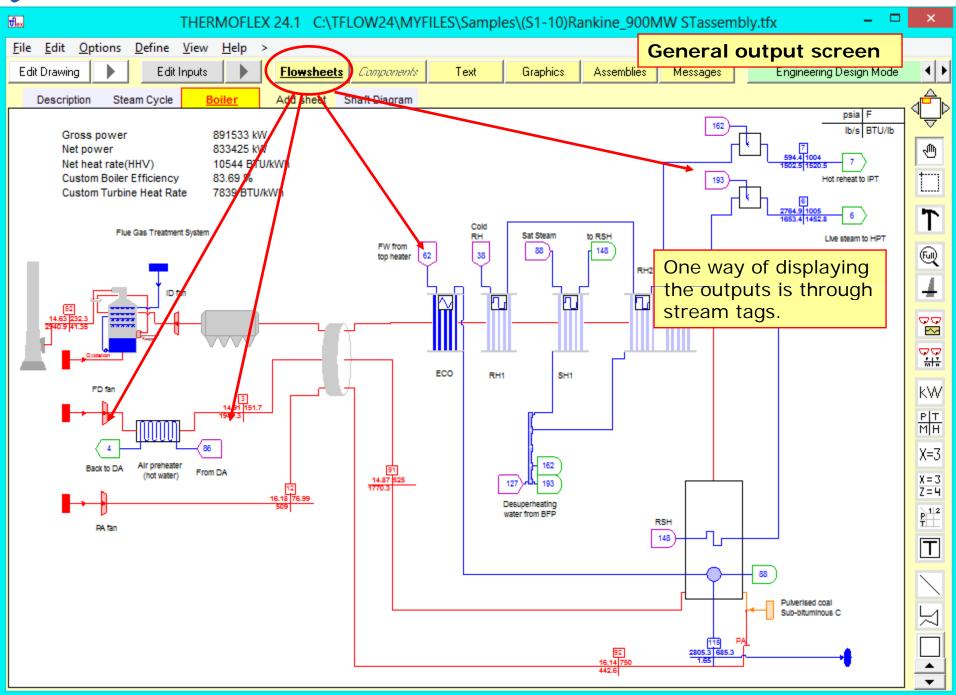

- > THERMOFLEX is a fully-flexible program for heat balance modeling & engineering. Models are built graphically assembling components "lego-style".
- ➤ THERMOFLEX is used to model Combined Cycles, Conventional Steam Plants, Process Plants, and more.
- ➤ Performs both design and off-design calculations.
- ➤ Contains powerful "Logical Components" to model off-design controls
- ➤ In combination with PEACE (Plant Engineering and Construction Estimator), it provides engineering details and cost estimation.
- > THERMOFLEX works alone, or in concert with GT PRO, GT MASTER, and/or STEAM MASTER.