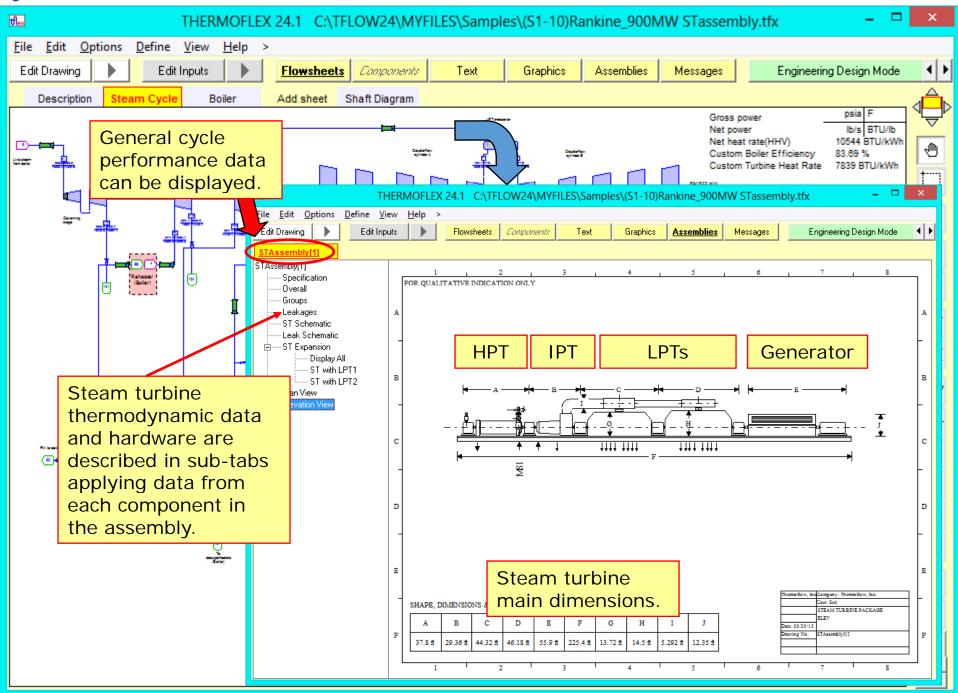

- > THERMOFLEX is a fully-flexible program for heat balance modeling & engineering. Models are built graphically assembling components "lego-style".
- ➤ THERMOFLEX is used to model Combined Cycles, Conventional Steam Plants, Process Plants, and more.
- ➤ Performs both design and off-design calculations.
- ➤ Contains powerful "Logical Components" to model off-design controls
- ➤ In combination with PEACE (Plant Engineering and Construction Estimator), it provides engineering details and cost estimation.
- > THERMOFLEX works alone, or in concert with GT PRO, GT MASTER, and/or STEAM MASTER.