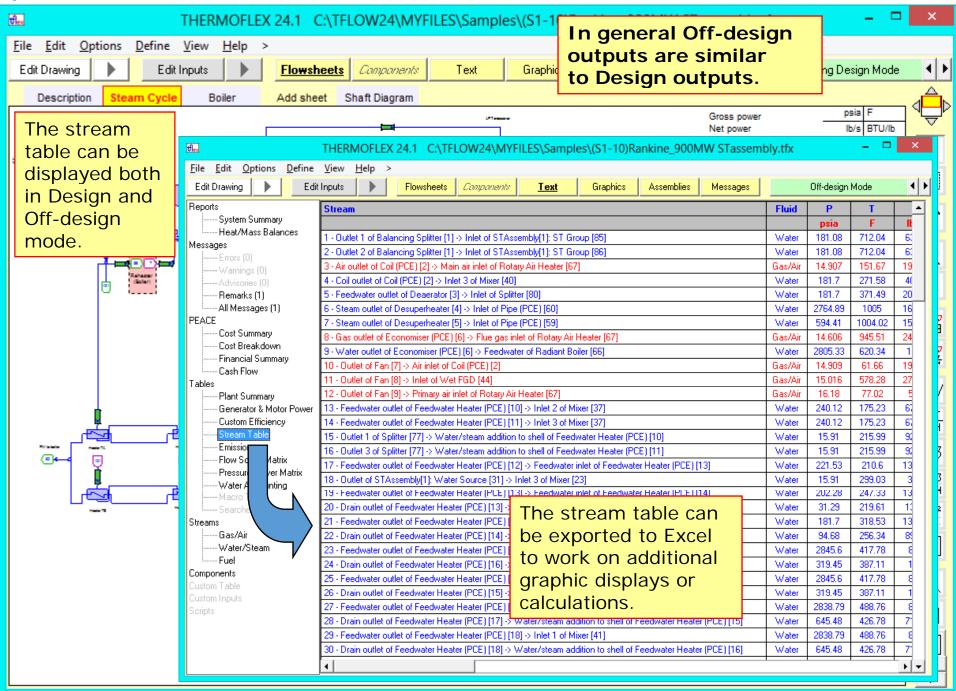

- > THERMOFLEX is a fully-flexible program for heat balance modeling & engineering. Models are built graphically assembling components "lego-style".
- ➤ THERMOFLEX is used to model Combined Cycles, Conventional Steam Plants, Process Plants, and more.
- ➤ Performs both design and off-design calculations.
- ➤ Contains powerful "Logical Components" to model off-design controls
- ➤ In combination with PEACE (Plant Engineering and Construction Estimator), it provides engineering details and cost estimation.
- > THERMOFLEX works alone, or in concert with GT PRO, GT MASTER, and/or STEAM MASTER.