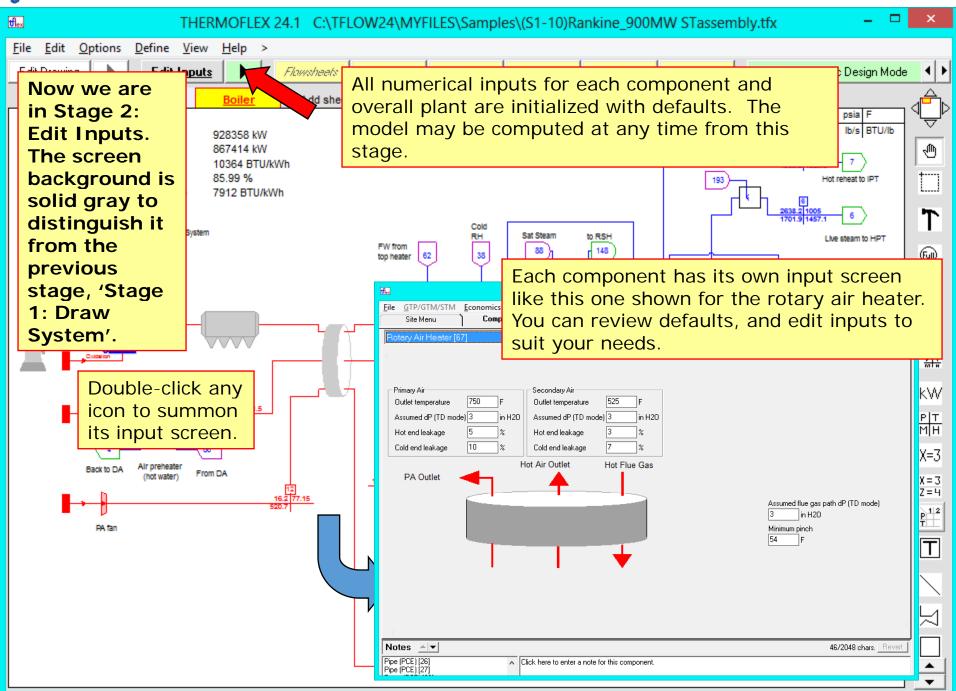

- > THERMOFLEX is a fully-flexible program for heat balance modeling & engineering. Models are built graphically assembling components "lego-style".
- ➤ THERMOFLEX is used to model Combined Cycles, Conventional Steam Plants, Process Plants, and more.
- ➤ Performs both design and off-design calculations.
- ➤ Contains powerful "Logical Components" to model off-design controls
- ➤ In combination with PEACE (Plant Engineering and Construction Estimator), it provides engineering details and cost estimation.
- > THERMOFLEX works alone, or in concert with GT PRO, GT MASTER, and/or STEAM MASTER.