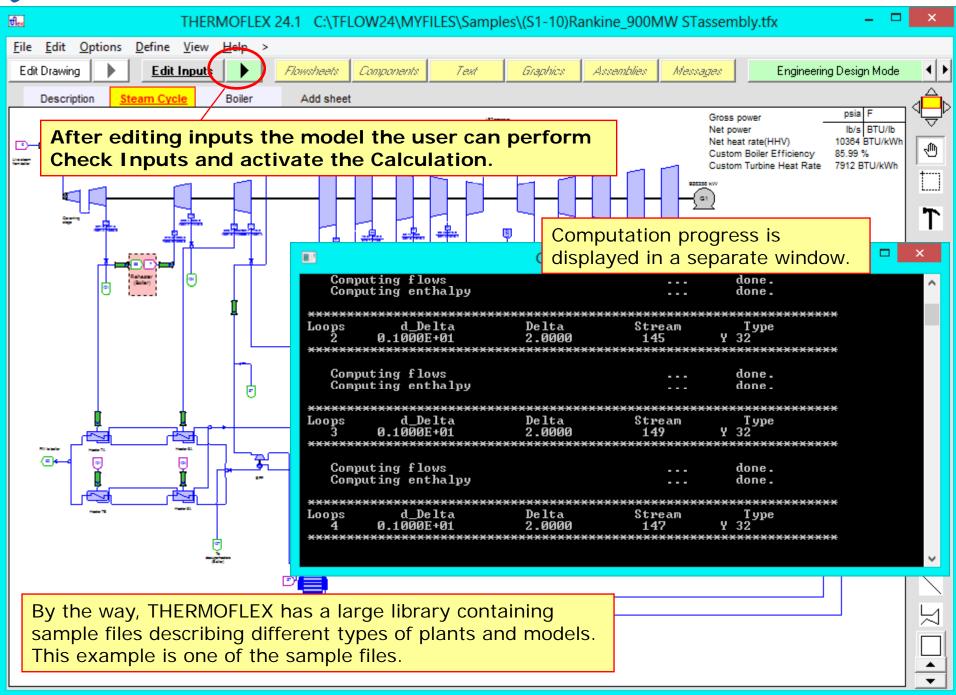

- > THERMOFLEX is a fully-flexible program for heat balance modeling & engineering. Models are built graphically assembling components "lego-style".
- ➤ THERMOFLEX is used to model Combined Cycles, Conventional Steam Plants, Process Plants, and more.
- ➤ Performs both design and off-design calculations.
- ➤ Contains powerful "Logical Components" to model off-design controls
- ➤ In combination with PEACE (Plant Engineering and Construction Estimator), it provides engineering details and cost estimation.
- > THERMOFLEX works alone, or in concert with GT PRO, GT MASTER, and/or STEAM MASTER.