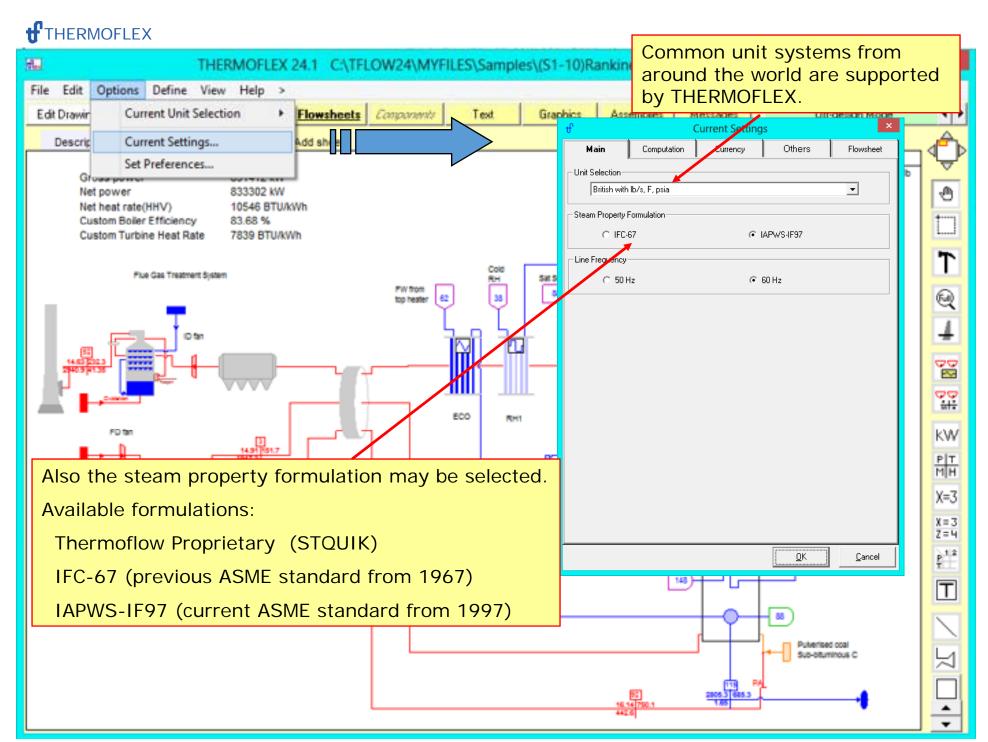

- > THERMOFLEX is a fully-flexible program for heat balance modeling & engineering. Models are built graphically assembling components "lego-style".
- ➤ THERMOFLEX is used to model Combined Cycles, Conventional Steam Plants, Process Plants, and more.
- ➤ Performs both design and off-design calculations.
- ➤ Contains powerful "Logical Components" to model off-design controls
- ➤ In combination with PEACE (Plant Engineering and Construction Estimator), it provides engineering details and cost estimation.
- > THERMOFLEX works alone, or in concert with GT PRO, GT MASTER, and/or STEAM MASTER.