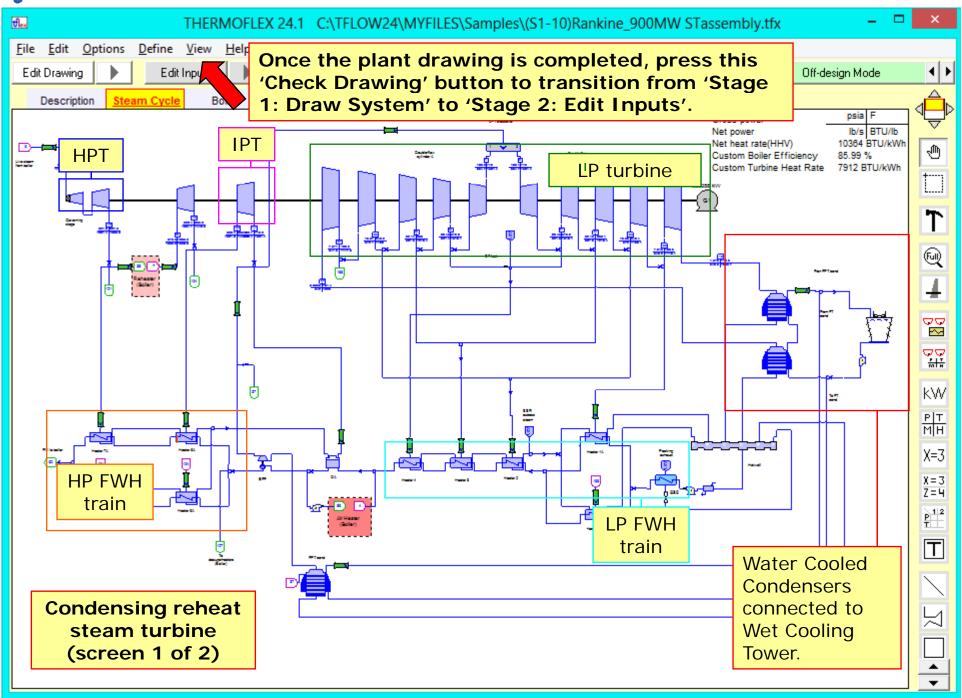

- > THERMOFLEX is a fully-flexible program for heat balance modeling & engineering. Models are built graphically assembling components "lego-style".
- ➤ THERMOFLEX is used to model Combined Cycles, Conventional Steam Plants, Process Plants, and more.
- ➤ Performs both design and off-design calculations.
- ➤ Contains powerful "Logical Components" to model off-design controls
- ➤ In combination with PEACE (Plant Engineering and Construction Estimator), it provides engineering details and cost estimation.
- > THERMOFLEX works alone, or in concert with GT PRO, GT MASTER, and/or STEAM MASTER.