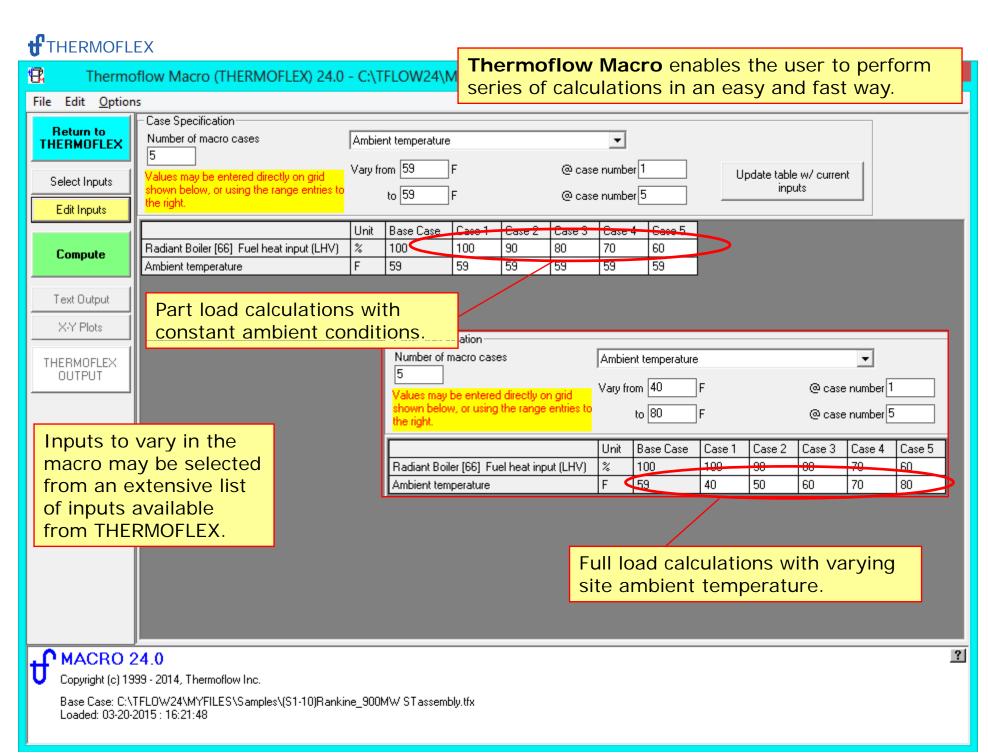

- > THERMOFLEX is a fully-flexible program for heat balance modeling & engineering. Models are built graphically assembling components "lego-style".
- ➤ THERMOFLEX is used to model Combined Cycles, Conventional Steam Plants, Process Plants, and more.
- ➤ Performs both design and off-design calculations.
- ➤ Contains powerful "Logical Components" to model off-design controls
- ➤ In combination with PEACE (Plant Engineering and Construction Estimator), it provides engineering details and cost estimation.
- > THERMOFLEX works alone, or in concert with GT PRO, GT MASTER, and/or STEAM MASTER.