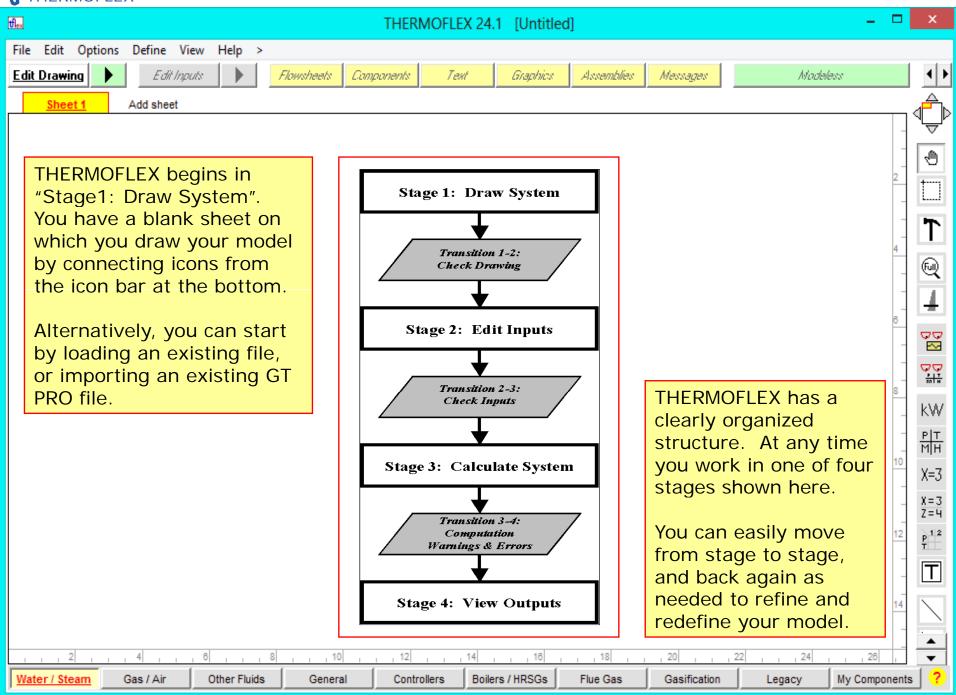

- > THERMOFLEX is a fully-flexible program for heat balance modeling & engineering. Models are built graphically assembling components "lego-style".
- ➤ THERMOFLEX is used to model Combined Cycles, Conventional Steam Plants, Process Plants, and more.
- ➤ Performs both design and off-design calculations.
- ➤ Contains powerful "Logical Components" to model off-design controls
- ➤ In combination with PEACE (Plant Engineering and Construction Estimator), it provides engineering details and cost estimation.
- > THERMOFLEX works alone, or in concert with GT PRO, GT MASTER, and/or STEAM MASTER.