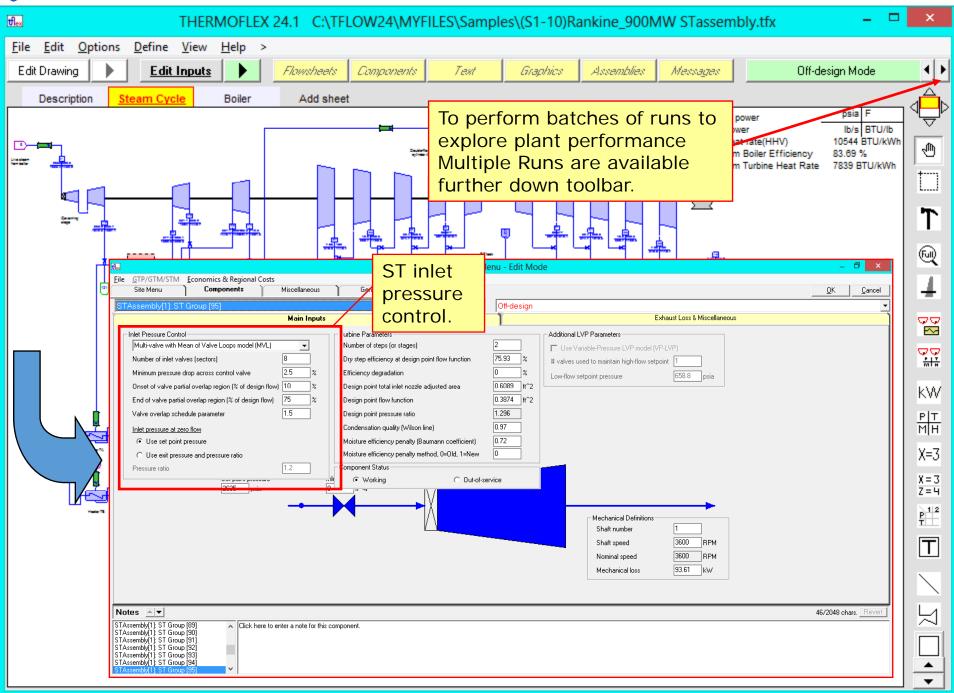

- > THERMOFLEX is a fully-flexible program for heat balance modeling & engineering. Models are built graphically assembling components "lego-style".
- ➤ THERMOFLEX is used to model Combined Cycles, Conventional Steam Plants, Process Plants, and more.
- ➤ Performs both design and off-design calculations.
- ➤ Contains powerful "Logical Components" to model off-design controls
- ➤ In combination with PEACE (Plant Engineering and Construction Estimator), it provides engineering details and cost estimation.
- > THERMOFLEX works alone, or in concert with GT PRO, GT MASTER, and/or STEAM MASTER.