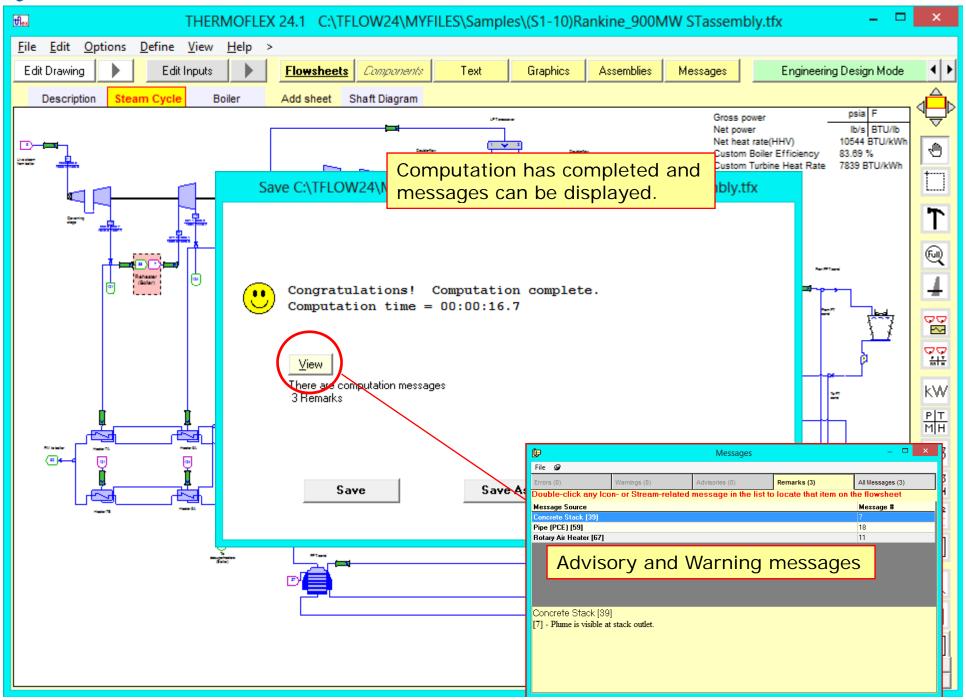

- > THERMOFLEX is a fully-flexible program for heat balance modeling & engineering. Models are built graphically assembling components "lego-style".
- ➤ THERMOFLEX is used to model Combined Cycles, Conventional Steam Plants, Process Plants, and more.
- ➤ Performs both design and off-design calculations.
- ➤ Contains powerful "Logical Components" to model off-design controls
- ➤ In combination with PEACE (Plant Engineering and Construction Estimator), it provides engineering details and cost estimation.
- > THERMOFLEX works alone, or in concert with GT PRO, GT MASTER, and/or STEAM MASTER.