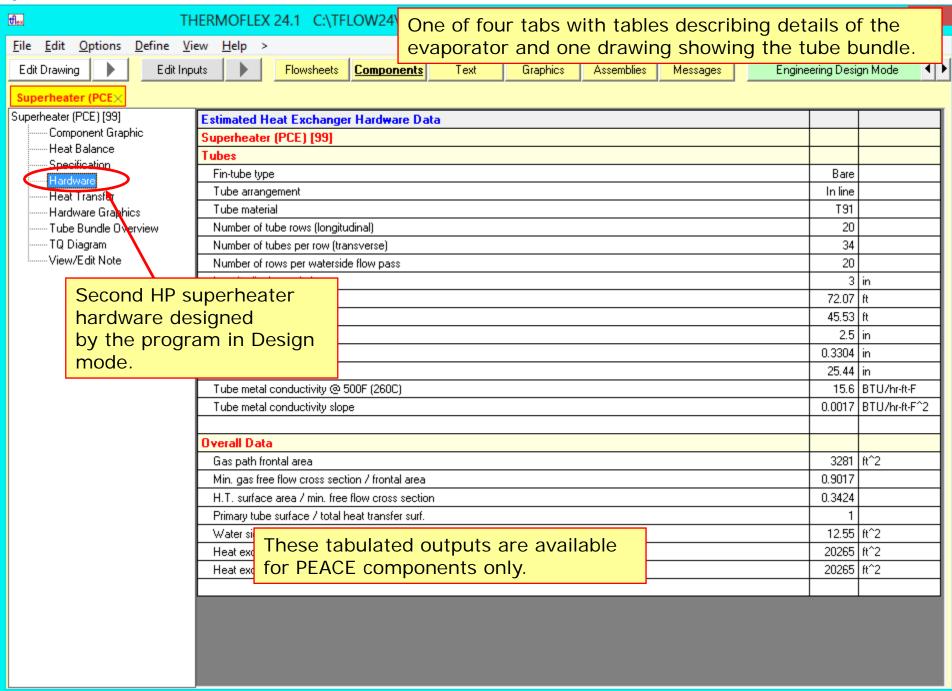

- > THERMOFLEX is a fully-flexible program for heat balance modeling & engineering. Models are built graphically assembling components "lego-style".
- ➤ THERMOFLEX is used to model Combined Cycles, Conventional Steam Plants, Process Plants, and more.
- ➤ Performs both design and off-design calculations.
- ➤ Contains powerful "Logical Components" to model off-design controls
- ➤ In combination with PEACE (Plant Engineering and Construction Estimator), it provides engineering details and cost estimation.
- > THERMOFLEX works alone, or in concert with GT PRO, GT MASTER, and/or STEAM MASTER.