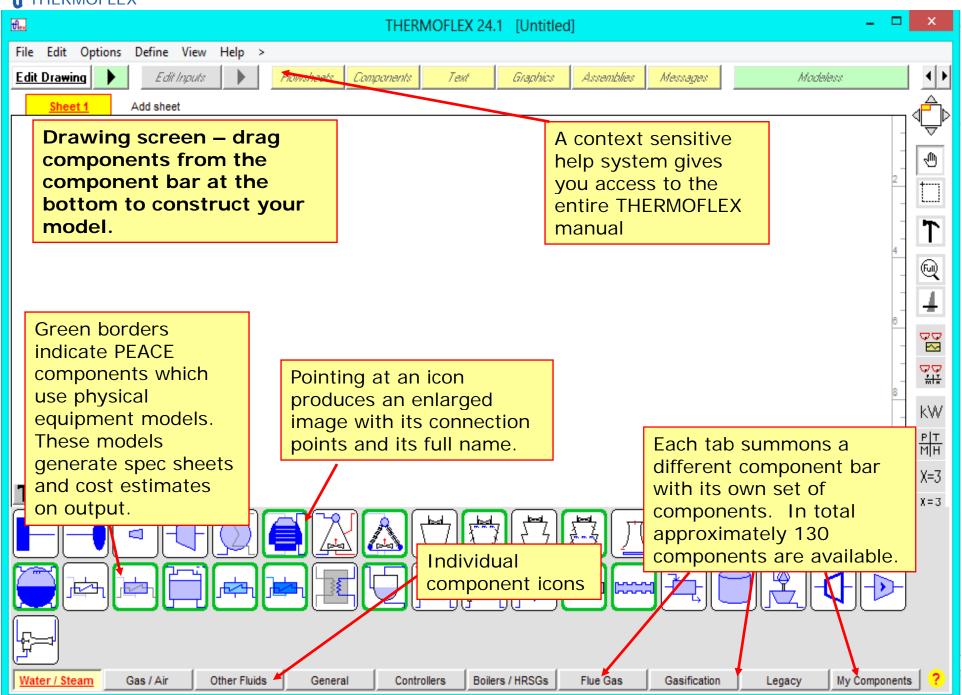

- > THERMOFLEX is a fully-flexible program for heat balance modeling & engineering. Models are built graphically assembling components "lego-style".
- ➤ THERMOFLEX is used to model Combined Cycles, Conventional Steam Plants, Process Plants, and more.
- ➤ Performs both design and off-design calculations.
- ➤ Contains powerful "Logical Components" to model off-design controls
- ➤ In combination with PEACE (Plant Engineering and Construction Estimator), it provides engineering details and cost estimation.
- > THERMOFLEX works alone, or in concert with GT PRO, GT MASTER, and/or STEAM MASTER.