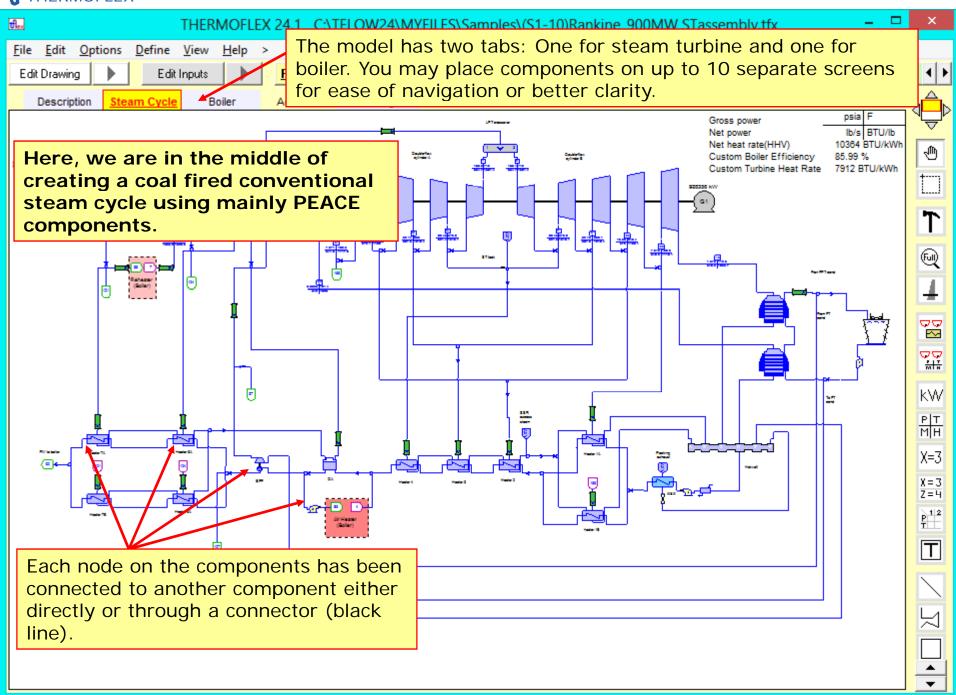

- > THERMOFLEX is a fully-flexible program for heat balance modeling & engineering. Models are built graphically assembling components "lego-style".
- ➤ THERMOFLEX is used to model Combined Cycles, Conventional Steam Plants, Process Plants, and more.
- ➤ Performs both design and off-design calculations.
- ➤ Contains powerful "Logical Components" to model off-design controls
- ➤ In combination with PEACE (Plant Engineering and Construction Estimator), it provides engineering details and cost estimation.
- > THERMOFLEX works alone, or in concert with GT PRO, GT MASTER, and/or STEAM MASTER.