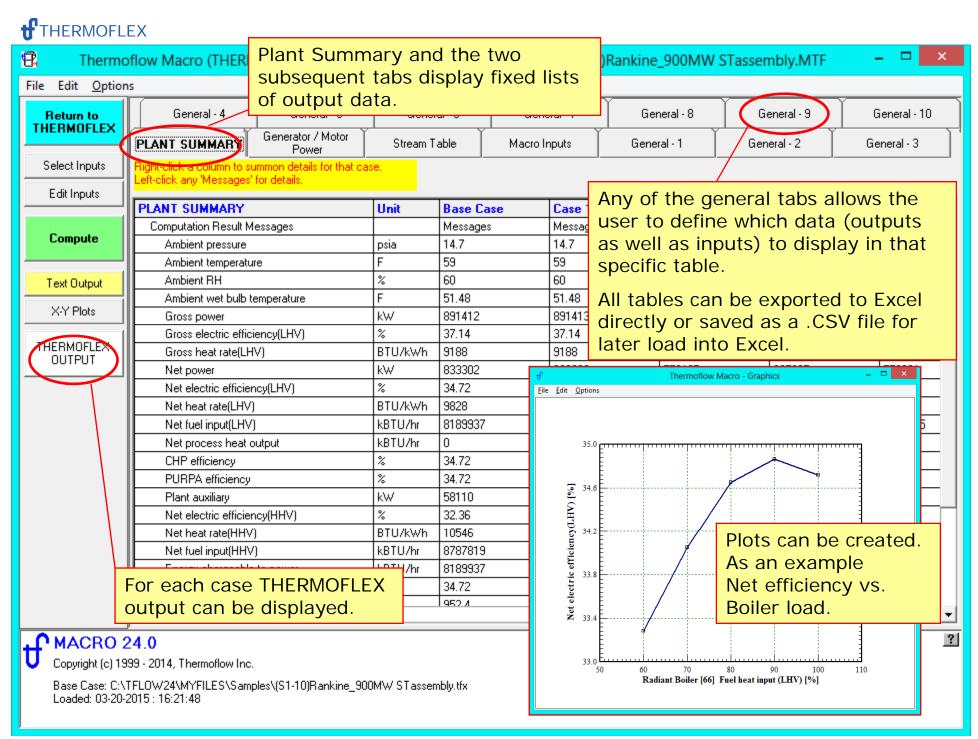

- > THERMOFLEX is a fully-flexible program for heat balance modeling & engineering. Models are built graphically assembling components "lego-style".
- ➤ THERMOFLEX is used to model Combined Cycles, Conventional Steam Plants, Process Plants, and more.
- ➤ Performs both design and off-design calculations.
- ➤ Contains powerful "Logical Components" to model off-design controls
- ➤ In combination with PEACE (Plant Engineering and Construction Estimator), it provides engineering details and cost estimation.
- > THERMOFLEX works alone, or in concert with GT PRO, GT MASTER, and/or STEAM MASTER.