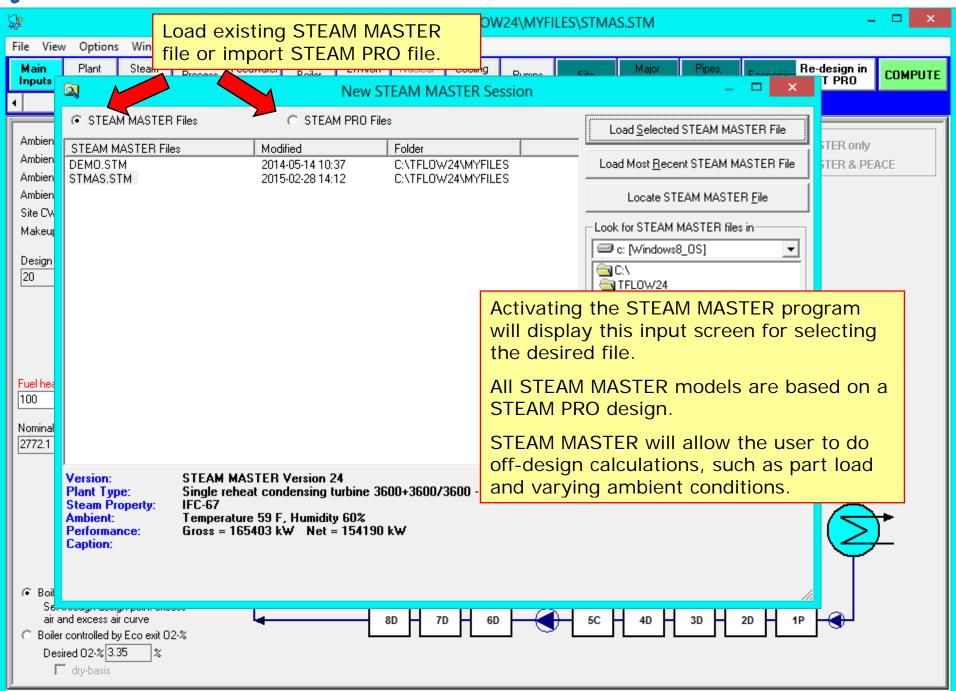

# WHAT IS STEAM MASTER?

While **STEAM PRO** is the design program for conventional steam cycle plants, **STEAM MASTER** is the associated simulation program for off-design calculations.

- > Use STEAM MASTER to evaluate designs at various ambient conditions and loads.
- ➤ All **STEAM MASTER** hardware inputs has automatically been initialized based on the design, which makes it possible to perform calculations by just changing a few parameters.
- > Since **STEAM MASTER** hardware inputs are editable, the model may be fine tuned to match an existing plant or vendor data.
- ➤ In combination with **PEACE** (Plant Engineering and Construction Estimator), **STEAM MASTER** provides engineering details and cost estimation.