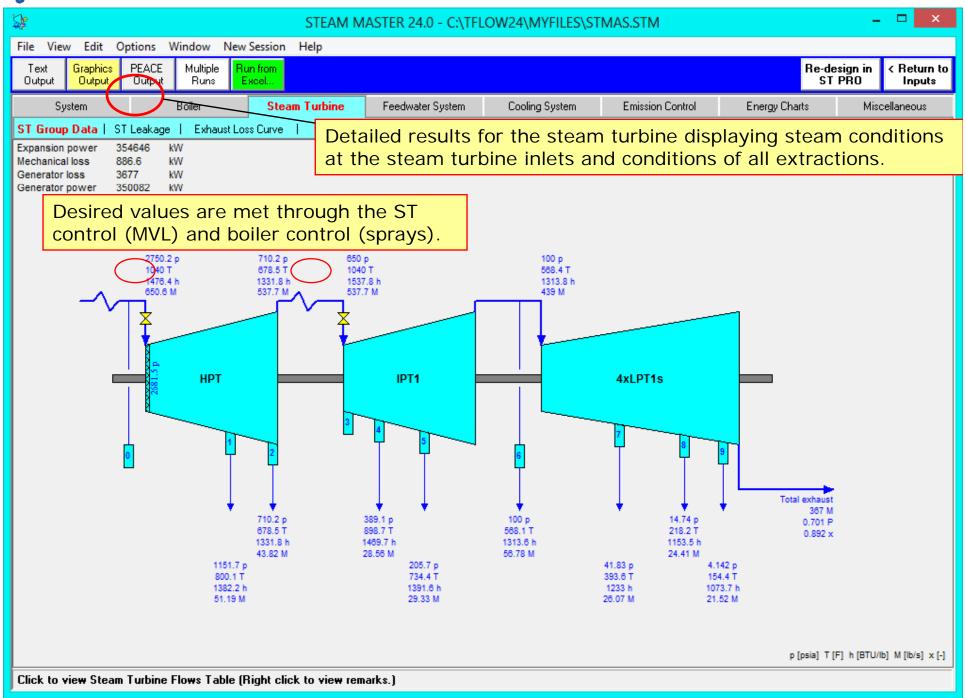

# WHAT IS STEAM MASTER?

While **STEAM PRO** is the design program for conventional steam cycle plants, **STEAM MASTER** is the associated simulation program for off-design calculations.

- > Use STEAM MASTER to evaluate designs at various ambient conditions and loads.
- ➤ All **STEAM MASTER** hardware inputs has automatically been initialized based on the design, which makes it possible to perform calculations by just changing a few parameters.
- > Since **STEAM MASTER** hardware inputs are editable, the model may be fine tuned to match an existing plant or vendor data.
- ➤ In combination with **PEACE** (Plant Engineering and Construction Estimator), **STEAM MASTER** provides engineering details and cost estimation.