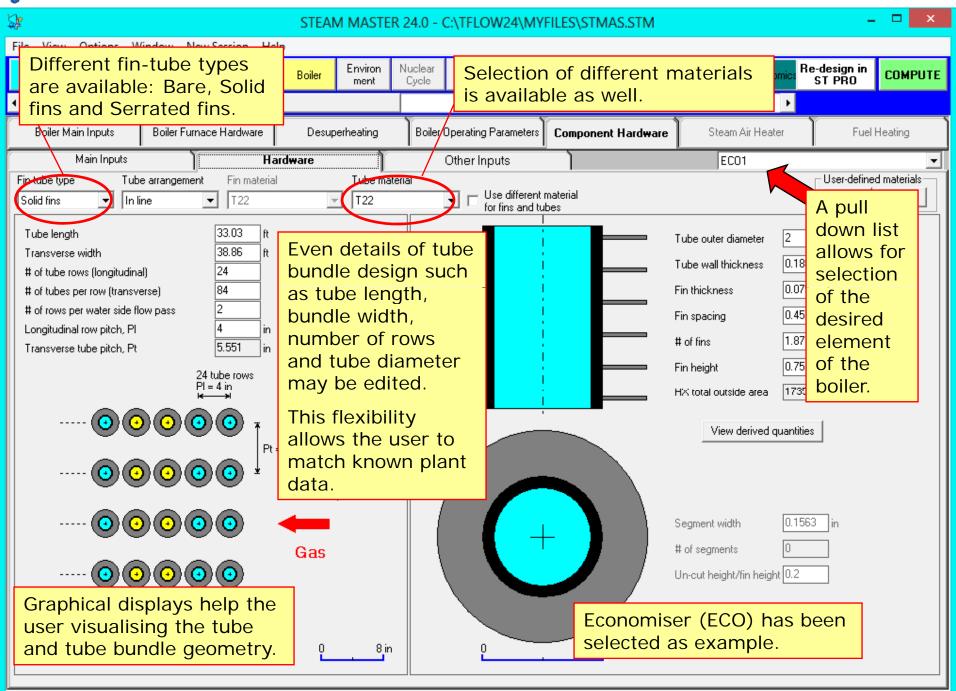

# WHAT IS STEAM MASTER?

While **STEAM PRO** is the design program for conventional steam cycle plants, **STEAM MASTER** is the associated simulation program for off-design calculations.

- > Use STEAM MASTER to evaluate designs at various ambient conditions and loads.
- ➤ All **STEAM MASTER** hardware inputs has automatically been initialized based on the design, which makes it possible to perform calculations by just changing a few parameters.
- > Since **STEAM MASTER** hardware inputs are editable, the model may be fine tuned to match an existing plant or vendor data.
- ➤ In combination with **PEACE** (Plant Engineering and Construction Estimator), **STEAM MASTER** provides engineering details and cost estimation.