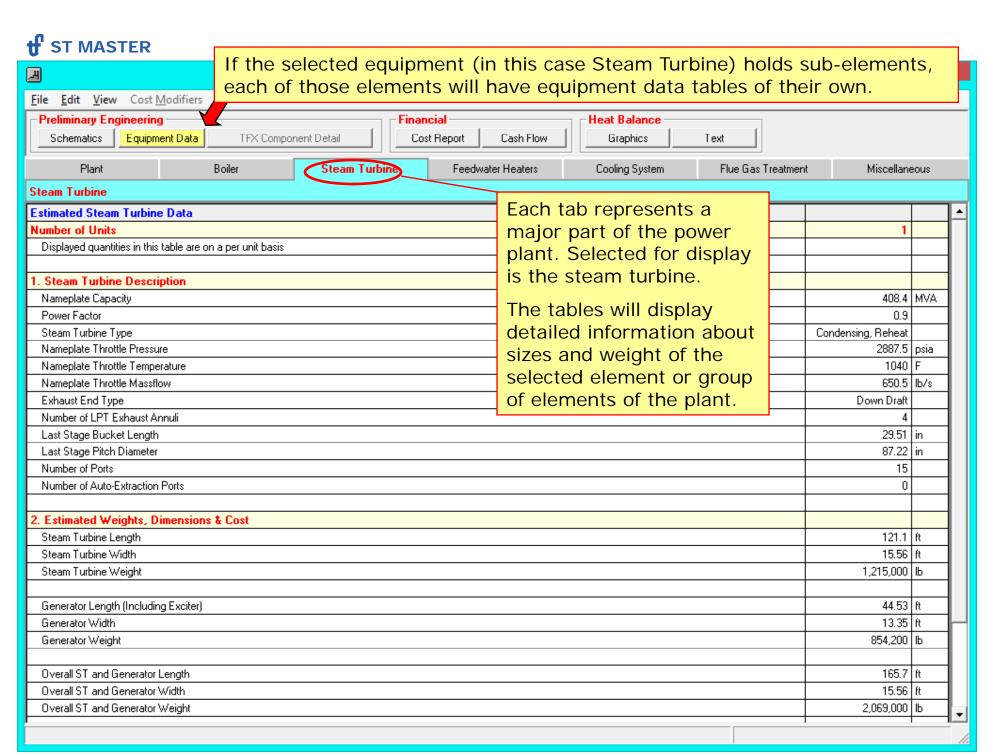

# WHAT IS STEAM MASTER?

While **STEAM PRO** is the design program for conventional steam cycle plants, **STEAM MASTER** is the associated simulation program for off-design calculations.

- > Use STEAM MASTER to evaluate designs at various ambient conditions and loads.
- ➤ All **STEAM MASTER** hardware inputs has automatically been initialized based on the design, which makes it possible to perform calculations by just changing a few parameters.
- > Since **STEAM MASTER** hardware inputs are editable, the model may be fine tuned to match an existing plant or vendor data.
- ➤ In combination with **PEACE** (Plant Engineering and Construction Estimator), **STEAM MASTER** provides engineering details and cost estimation.