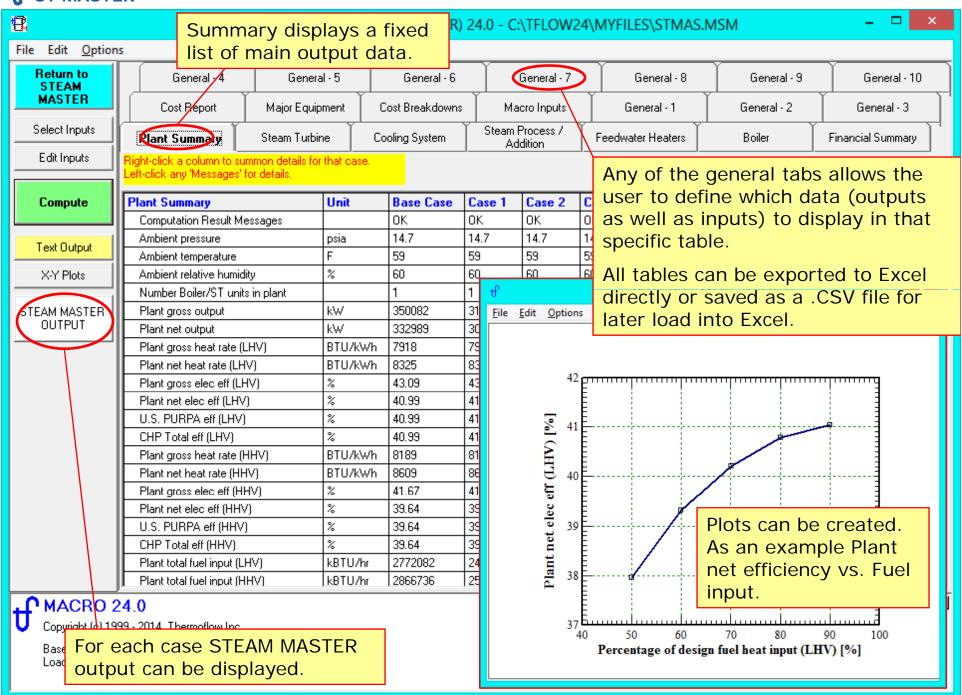

STER** is the associated simulation program for off-design calculations.

- > Use STEAM MASTER to evaluate designs at various ambient conditions and loads.
- ➤ All **STEAM MASTER** hardware inputs has automatically been initialized based on the design, which makes it possible to perform calculations by just changing a few parameters.
- > Since **STEAM MASTER** hardware inputs are editable, the model may be fine tuned to match an existing plant or vendor data.
- ➤ In combination with **PEACE** (Plant Engineering and Construction Estimator), **STEAM MASTER** provides engineering details and cost estimation.





http://www.Thermoflow.ir



http://www.Thermoflow.ir



http://www.Thermoflow.ir



http://www.Thermoflow.ir



http://www.Thermoflow.ir



http://www.Thermoflow.ir





















Please contact Thermoflow for further information.

THERMOFLOW, INC.

2 Willow St., STE 100

Southborough, MA 01776

**USA** 

Tel: +1-508-303-5033

Fax: +1-508-303-5022

E-mail: info@thermoflow.com