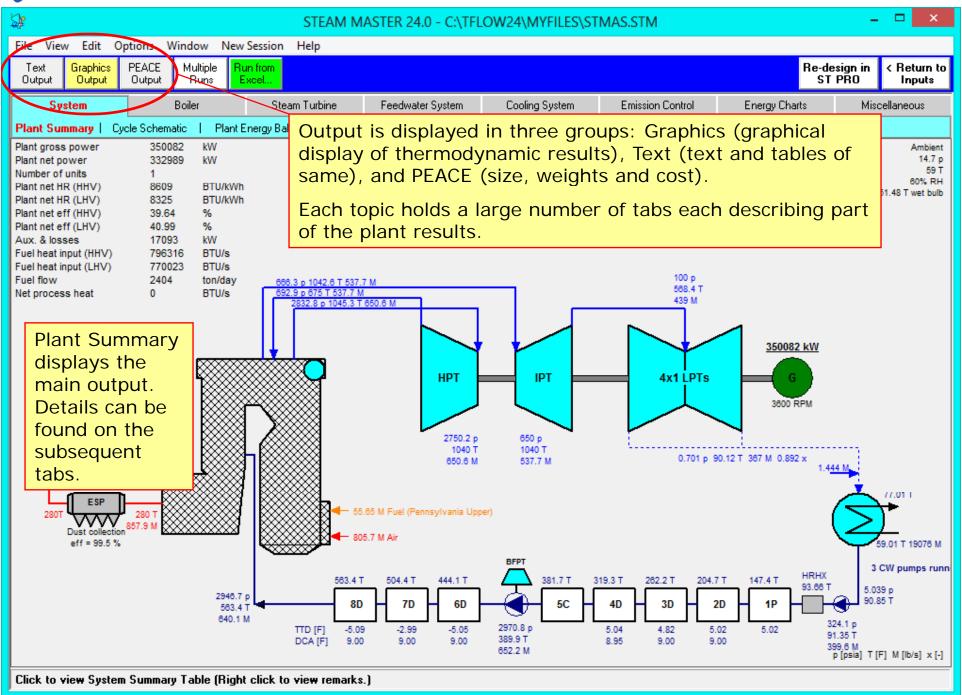

# WHAT IS STEAM MASTER?

While **STEAM PRO** is the design program for conventional steam cycle plants, **STEAM MASTER** is the associated simulation program for off-design calculations.

- > Use STEAM MASTER to evaluate designs at various ambient conditions and loads.
- ➤ All **STEAM MASTER** hardware inputs has automatically been initialized based on the design, which makes it possible to perform calculations by just changing a few parameters.
- > Since **STEAM MASTER** hardware inputs are editable, the model may be fine tuned to match an existing plant or vendor data.
- ➤ In combination with **PEACE** (Plant Engineering and Construction Estimator), **STEAM MASTER** provides engineering details and cost estimation.