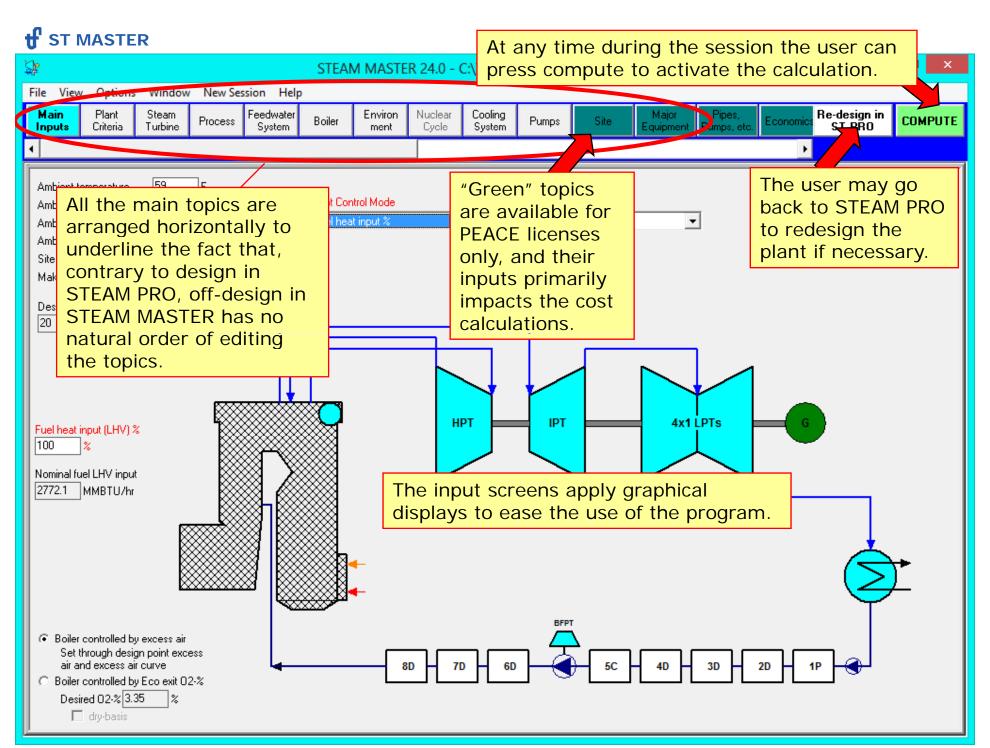

# WHAT IS STEAM MASTER?

While **STEAM PRO** is the design program for conventional steam cycle plants, **STEAM MASTER** is the associated simulation program for off-design calculations.

- > Use STEAM MASTER to evaluate designs at various ambient conditions and loads.
- ➤ All **STEAM MASTER** hardware inputs has automatically been initialized based on the design, which makes it possible to perform calculations by just changing a few parameters.
- > Since **STEAM MASTER** hardware inputs are editable, the model may be fine tuned to match an existing plant or vendor data.
- ➤ In combination with **PEACE** (Plant Engineering and Construction Estimator), **STEAM MASTER** provides engineering details and cost estimation.