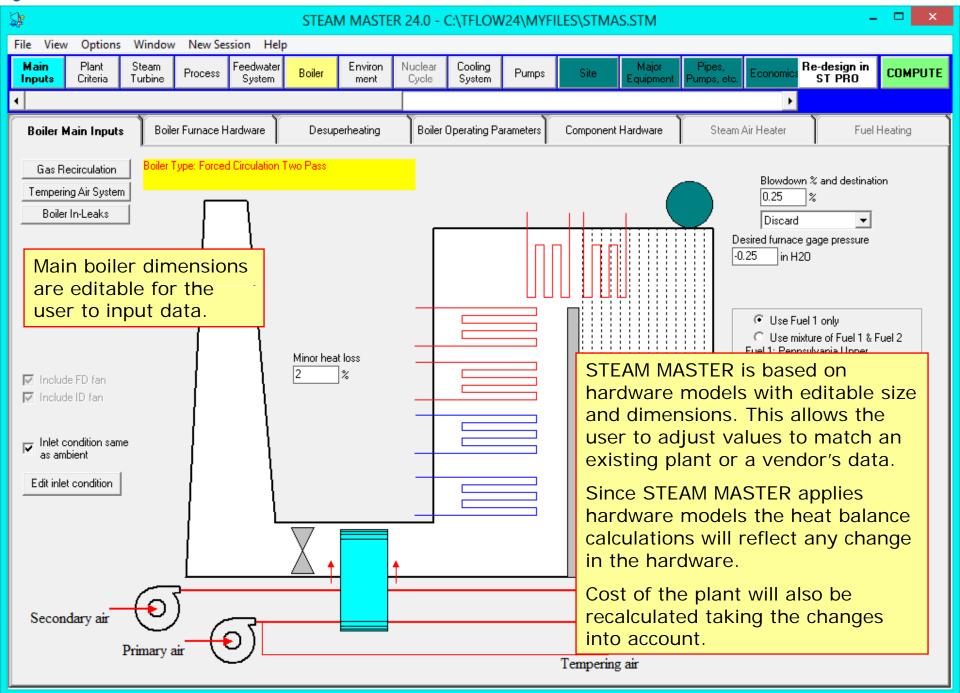

# WHAT IS STEAM MASTER?

While **STEAM PRO** is the design program for conventional steam cycle plants, **STEAM MASTER** is the associated simulation program for off-design calculations.

- > Use STEAM MASTER to evaluate designs at various ambient conditions and loads.
- ➤ All **STEAM MASTER** hardware inputs has automatically been initialized based on the design, which makes it possible to perform calculations by just changing a few parameters.
- > Since **STEAM MASTER** hardware inputs are editable, the model may be fine tuned to match an existing plant or vendor data.
- ➤ In combination with **PEACE** (Plant Engineering and Construction Estimator), **STEAM MASTER** provides engineering details and cost estimation.