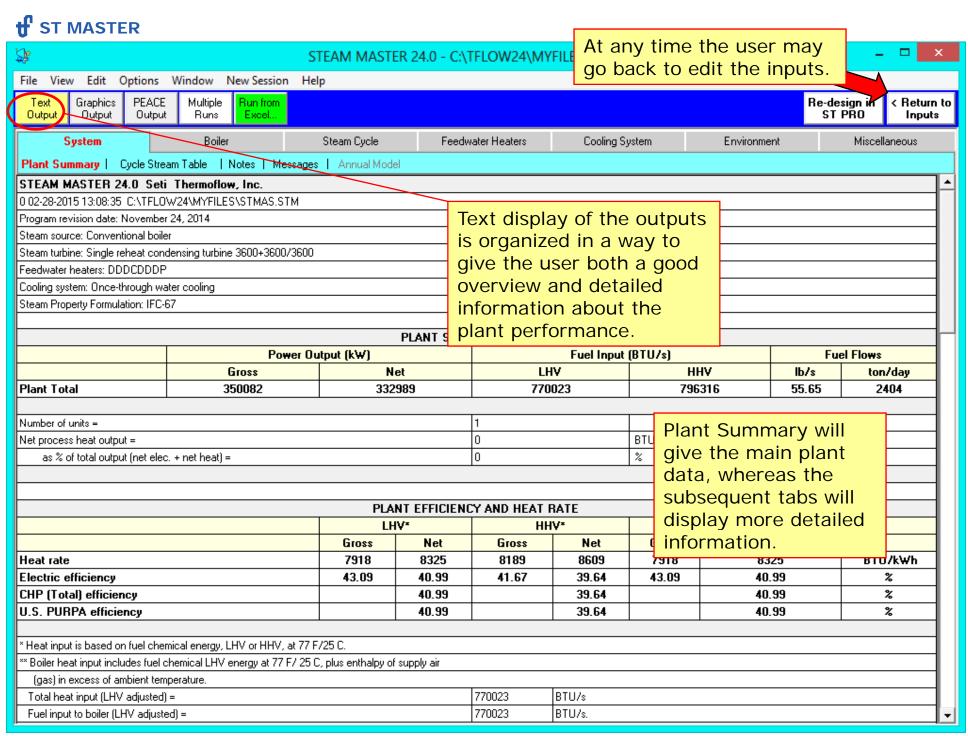

# WHAT IS STEAM MASTER?

While **STEAM PRO** is the design program for conventional steam cycle plants, **STEAM MASTER** is the associated simulation program for off-design calculations.

- > Use STEAM MASTER to evaluate designs at various ambient conditions and loads.
- ➤ All **STEAM MASTER** hardware inputs has automatically been initialized based on the design, which makes it possible to perform calculations by just changing a few parameters.
- > Since **STEAM MASTER** hardware inputs are editable, the model may be fine tuned to match an existing plant or vendor data.
- ➤ In combination with **PEACE** (Plant Engineering and Construction Estimator), **STEAM MASTER** provides engineering details and cost estimation.