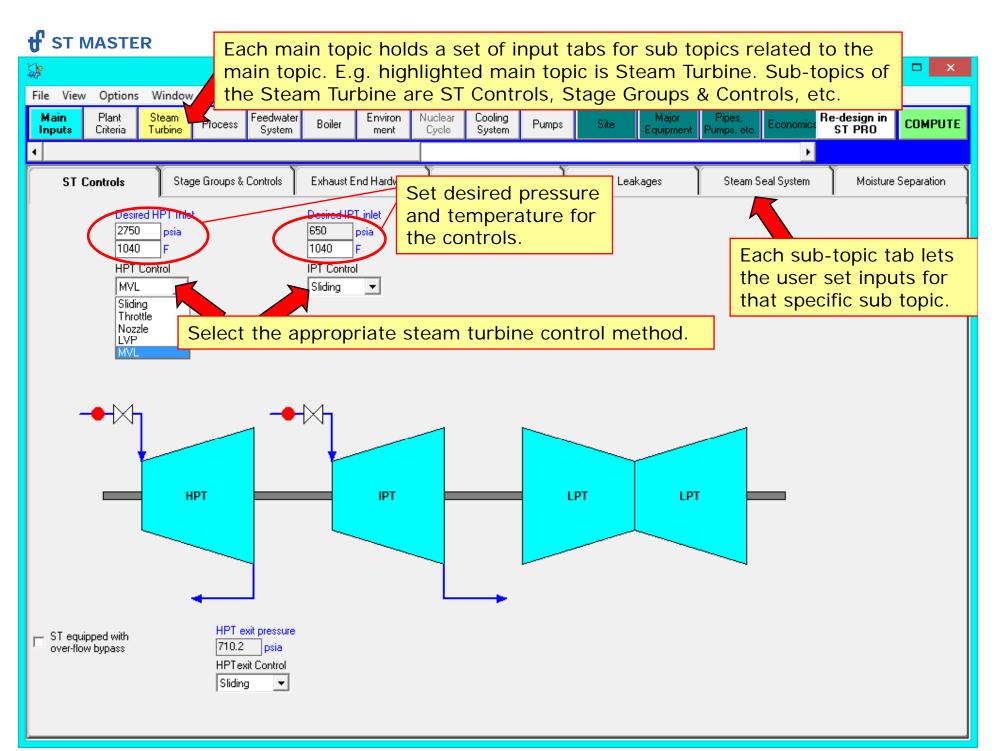

# WHAT IS STEAM MASTER?

While **STEAM PRO** is the design program for conventional steam cycle plants, **STEAM MASTER** is the associated simulation program for off-design calculations.

- > Use STEAM MASTER to evaluate designs at various ambient conditions and loads.
- ➤ All **STEAM MASTER** hardware inputs has automatically been initialized based on the design, which makes it possible to perform calculations by just changing a few parameters.
- > Since **STEAM MASTER** hardware inputs are editable, the model may be fine tuned to match an existing plant or vendor data.
- ➤ In combination with **PEACE** (Plant Engineering and Construction Estimator), **STEAM MASTER** provides engineering details and cost estimation.