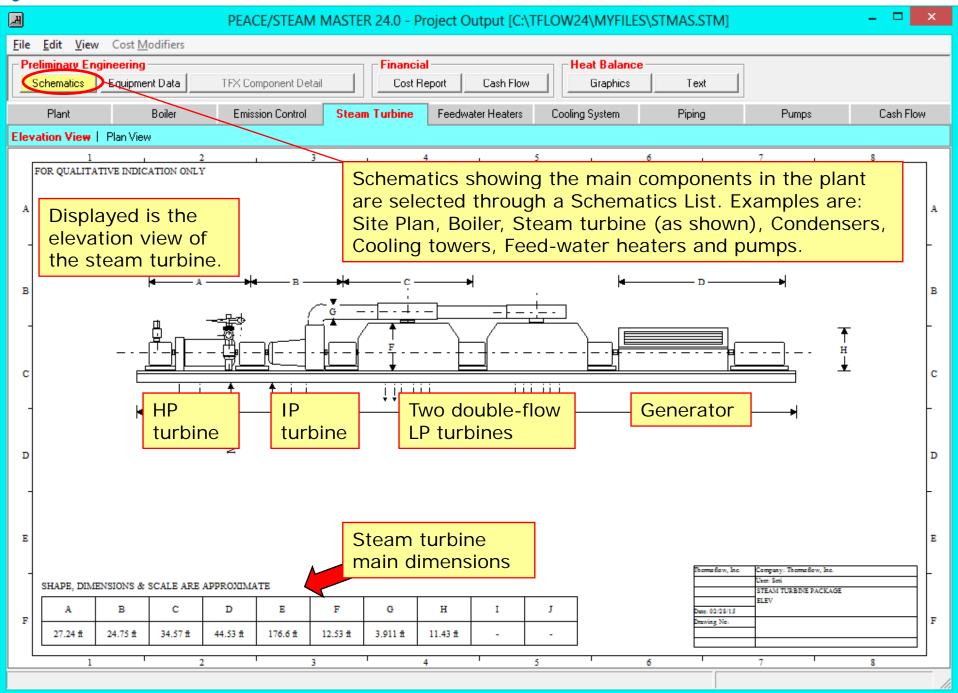

# WHAT IS STEAM MASTER?

While **STEAM PRO** is the design program for conventional steam cycle plants, **STEAM MASTER** is the associated simulation program for off-design calculations.

- > Use STEAM MASTER to evaluate designs at various ambient conditions and loads.
- ➤ All **STEAM MASTER** hardware inputs has automatically been initialized based on the design, which makes it possible to perform calculations by just changing a few parameters.
- > Since **STEAM MASTER** hardware inputs are editable, the model may be fine tuned to match an existing plant or vendor data.
- ➤ In combination with **PEACE** (Plant Engineering and Construction Estimator), **STEAM MASTER** provides engineering details and cost estimation.