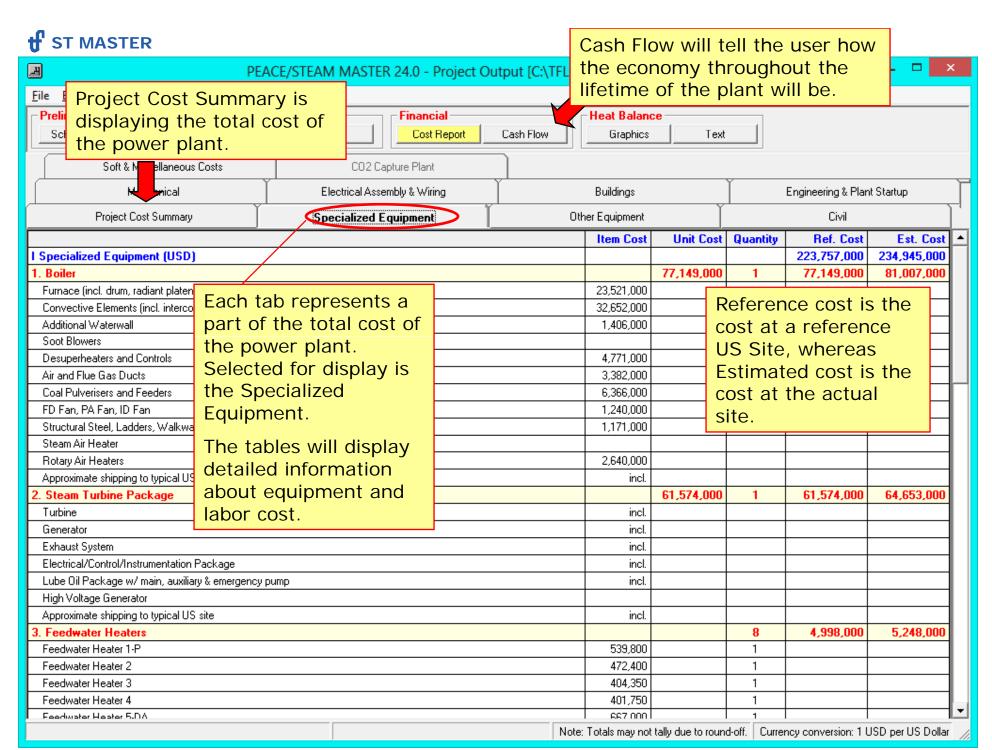

# WHAT IS STEAM MASTER?

While **STEAM PRO** is the design program for conventional steam cycle plants, **STEAM MASTER** is the associated simulation program for off-design calculations.

- > Use STEAM MASTER to evaluate designs at various ambient conditions and loads.
- ➤ All **STEAM MASTER** hardware inputs has automatically been initialized based on the design, which makes it possible to perform calculations by just changing a few parameters.
- > Since **STEAM MASTER** hardware inputs are editable, the model may be fine tuned to match an existing plant or vendor data.
- ➤ In combination with **PEACE** (Plant Engineering and Construction Estimator), **STEAM MASTER** provides engineering details and cost estimation.