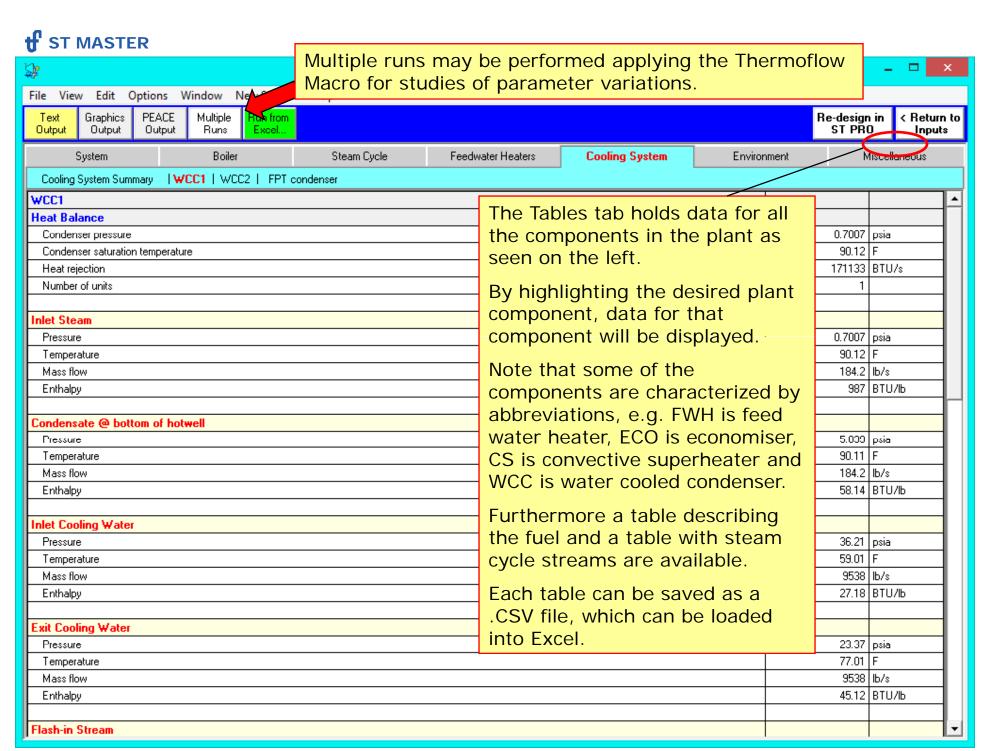

# WHAT IS STEAM MASTER?

While **STEAM PRO** is the design program for conventional steam cycle plants, **STEAM MASTER** is the associated simulation program for off-design calculations.

- > Use STEAM MASTER to evaluate designs at various ambient conditions and loads.
- ➤ All **STEAM MASTER** hardware inputs has automatically been initialized based on the design, which makes it possible to perform calculations by just changing a few parameters.
- > Since **STEAM MASTER** hardware inputs are editable, the model may be fine tuned to match an existing plant or vendor data.
- ➤ In combination with **PEACE** (Plant Engineering and Construction Estimator), **STEAM MASTER** provides engineering details and cost estimation.