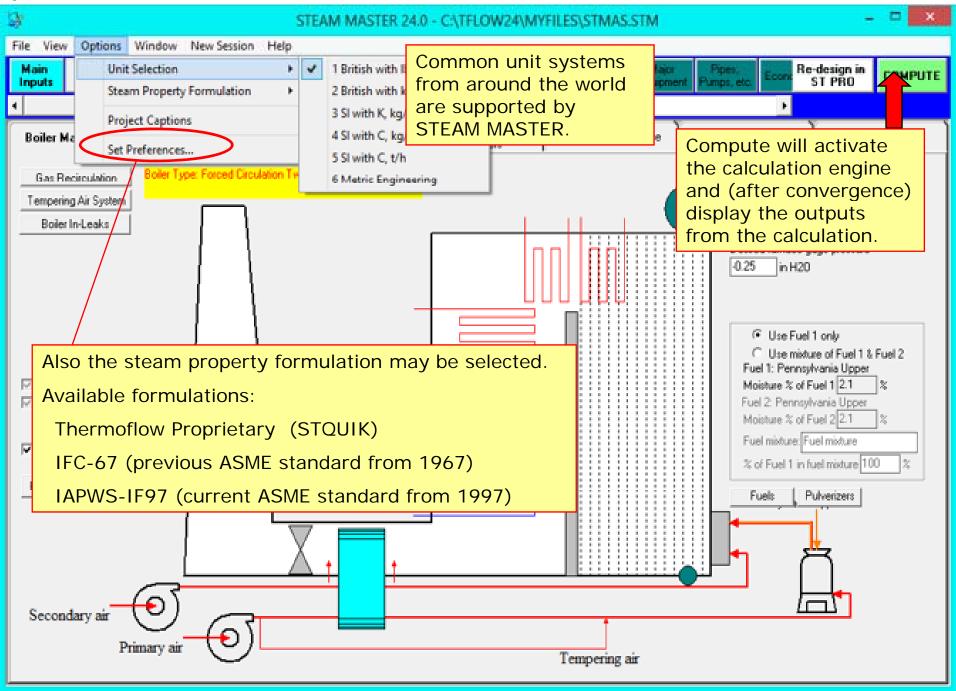

# WHAT IS STEAM MASTER?

While **STEAM PRO** is the design program for conventional steam cycle plants, **STEAM MASTER** is the associated simulation program for off-design calculations.

- > Use STEAM MASTER to evaluate designs at various ambient conditions and loads.
- ➤ All **STEAM MASTER** hardware inputs has automatically been initialized based on the design, which makes it possible to perform calculations by just changing a few parameters.
- > Since **STEAM MASTER** hardware inputs are editable, the model may be fine tuned to match an existing plant or vendor data.
- ➤ In combination with **PEACE** (Plant Engineering and Construction Estimator), **STEAM MASTER** provides engineering details and cost estimation.