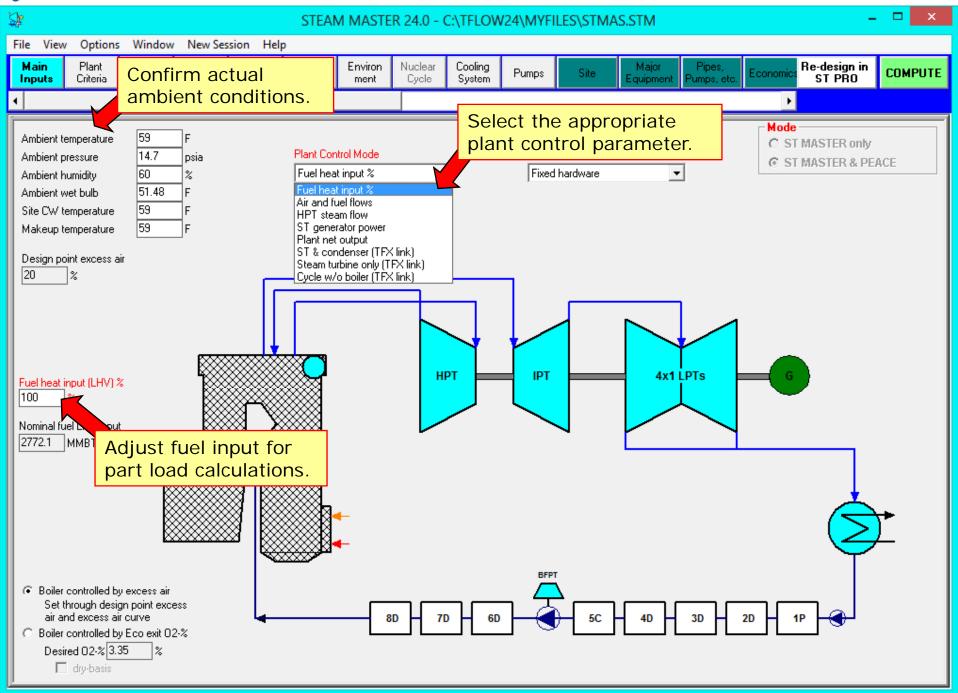

# WHAT IS STEAM MASTER?

While **STEAM PRO** is the design program for conventional steam cycle plants, **STEAM MASTER** is the associated simulation program for off-design calculations.

- > Use STEAM MASTER to evaluate designs at various ambient conditions and loads.
- ➤ All **STEAM MASTER** hardware inputs has automatically been initialized based on the design, which makes it possible to perform calculations by just changing a few parameters.
- > Since **STEAM MASTER** hardware inputs are editable, the model may be fine tuned to match an existing plant or vendor data.
- ➤ In combination with **PEACE** (Plant Engineering and Construction Estimator), **STEAM MASTER** provides engineering details and cost estimation.