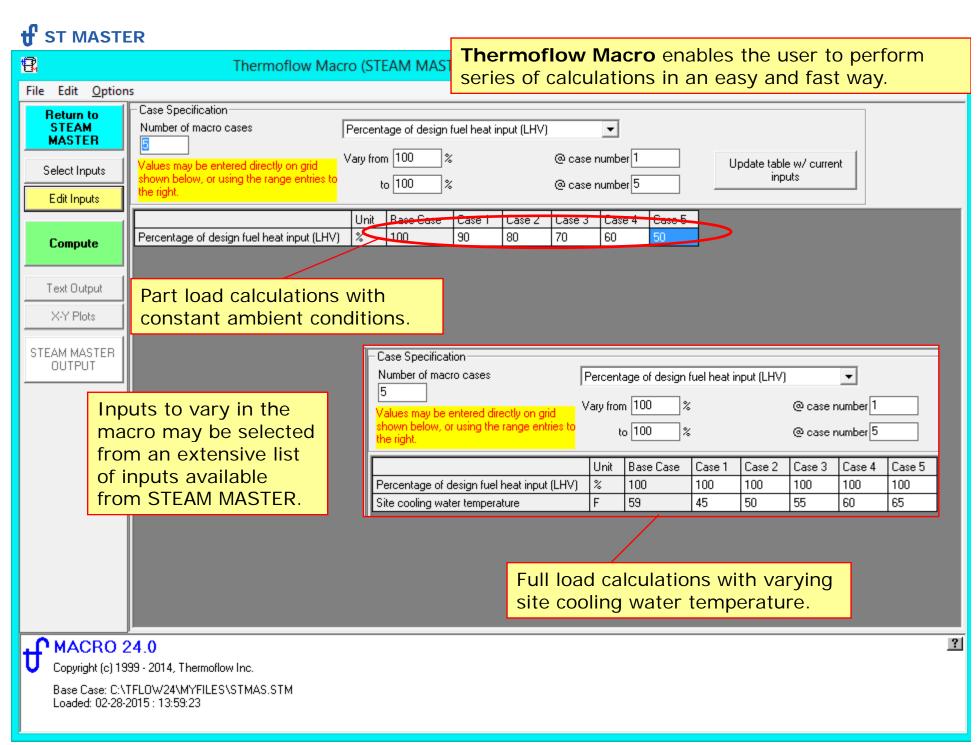

# WHAT IS STEAM MASTER?

While **STEAM PRO** is the design program for conventional steam cycle plants, **STEAM MASTER** is the associated simulation program for off-design calculations.

- > Use STEAM MASTER to evaluate designs at various ambient conditions and loads.
- ➤ All **STEAM MASTER** hardware inputs has automatically been initialized based on the design, which makes it possible to perform calculations by just changing a few parameters.
- > Since **STEAM MASTER** hardware inputs are editable, the model may be fine tuned to match an existing plant or vendor data.
- ➤ In combination with **PEACE** (Plant Engineering and Construction Estimator), **STEAM MASTER** provides engineering details and cost estimation.